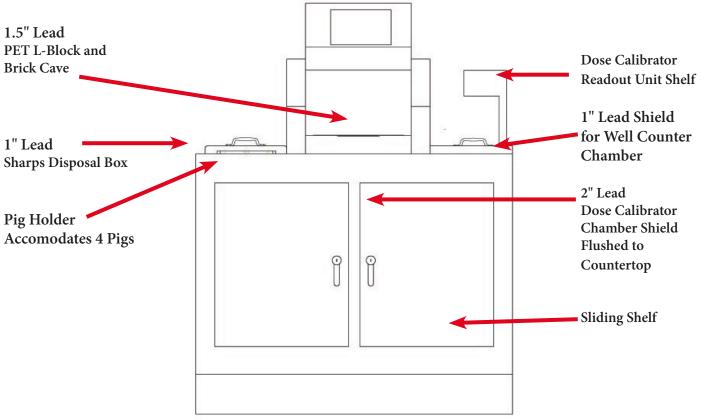

## PETSSC-WCP-1 PET Stainless Steel Cabinet, 1/4" lead

## Dose Calibrator Not Included

Dimensions: 45" W x 27" D x 52 1/2" H (Height is to top of L-Block.)

- Also available in 1/2" and 1" lead shielding
- Lockable front doors
- Shielded box for 610R container, 1" lead
- Shielded dose calibrator chamber, 2" lead
- Shielded well counter chamber, 1" lead
- Pig holder that accommodates 4 pigs
- PET L-Block 1.5" Lead in Front and 1" lead base with 8" x 8" x 4" lead glass
- Overlapping Lead brick cave, 2" lead

Weight: 3392 lbs

Top View

\*\*Specifications Are Subject To Change\*\*