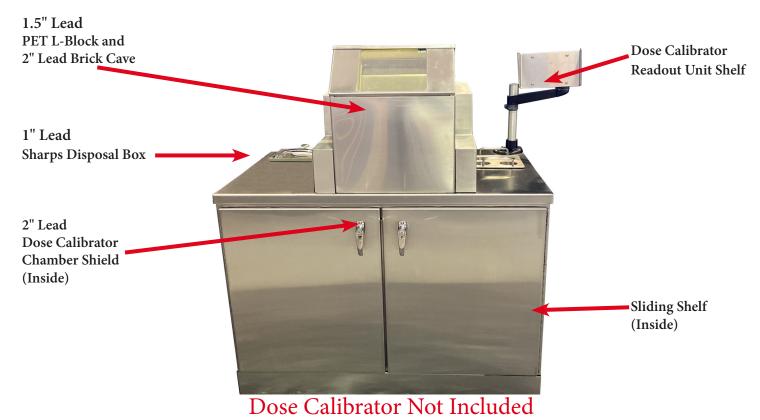

## PETSSC-1 PET Stainless Steel Cabinet, 1/4" lead

Dimensions:

45" W x 27" D x 52 1/2" H (Height is to top of L-Block.)

- Also available in 1/2" and 1" lead shielding
- Lockable front doors
- Shielded box for 610R container, 1" lead
- Shielded dose calibrator chamber, 2" lead
- Pig holder that accommodates 4 pigs
- PET L-Block 1.5" Lead in Front and 1" lead base with 8" x 8" x 4" lead glass
- Overlapping Lead brick cave, 2" lead
- Weight: 3192 lbs

## PETSSC-1 PET Stainless Steel Cabinet, 1/4" Lead