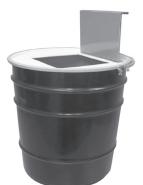

## Waste Container Drums with Dolly

PTI-3014 30 Gallon, 1/4" Lead, 19" Dia x 32" H (36.5" H w/ dolly), 290 lbs

PTI-5514 55 Gallon, 1/4" Lead, 22.5" Dia x 35" H (39.5" H w/ dolly), 400 lbs