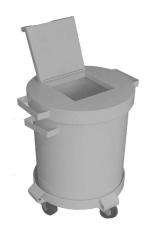

## Shielded Decay Drum with Dolly

Outer Dimensions: 14" Diameter x 20.5" H
Inside Dimensions: 12.75" Diameter x 17" H

• Gray Color Enamel Coat Exterior

• Lead shielding: 1/2" thick

• Lid: 17" Diameter

7" x 7" Opening

Includes two heavy-duty handles

• Capacity: 10 gal

PTI-1012 Gray Decay Drum, 10 Gallon, 1/2" lead w/Dolly, 325 lbs