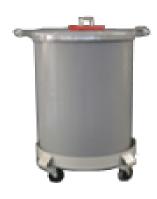

## Shielded Decay Drums with Dolly

• Outer Dimensions: 22 1/2" Diameter x 27" H Including Lid

(31 1/2" H w/ dolly)

• Lid: 19" Diameter

Includes two heavy-duty handles

• Drop Port: 4.5" Diameter

Includes cap with handle

NMC-12DB 30 Gallon, 1/2" Lead Decay Drum w/ Dolly, 450 lbs

NMC-1DB 30 Gallon, 1" Lead Decay Drum w/ Dolly, 1000 lbs