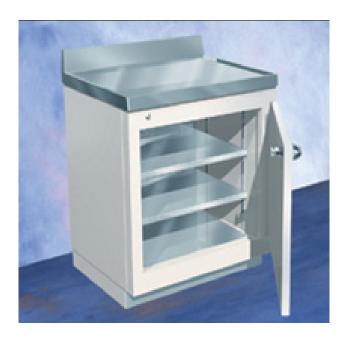

## **Decay Cabinet**

- Designed for long and short term storage of decaying radioactive material Two adjustable shelves support 100 lb each
- Will accommodate sharps containers and other boxed waste prior to disposal
- Can be used to store flood sources
- Key-locked to prevent unauthorized access

## Specifications:

Dimensions: 30.5" W x 24" D x 36.5" H Lead Shielding: 1/4", 1/2" or 1" thick on all 6 sides Shelf Dimensions: 24.25" W x 18" D, 100 lb capacity,

adjustable height

Key-locked Door:

Countertop: Stainless steel with 4" backsplash

and 1/2" spillproof lip

Powder coat Finish: Weight: 244-140: 1010 lb

244-141: 1267 lb 244-142: 2125 lb

244-141 Decay Cabinet 1/2" lead