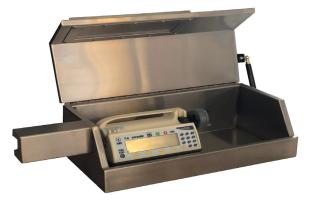

## Medfusion Injection Pump Shield

Designed to reduce exposure during the injection of radionuclides that require an infusion protocol using Medfusion 4000 Syringe Injection Pump

## Stainless Steel Interior and Exterior

- .5" Lead Shielding with Stainless Steel exterior
- Lead glass window with clear visibility of syringe
- Window Dimensions: 10" W x 2.5" H x .31" Thick
- Inner Dimensions: 18.5" W x 6.5625" H x 8.75"D
- Overall Dimensions: 27.875" W x 9.3125" H x 10.25" D 175 lb
- Weight :

007-MEDF Injection Pump Shield for Medfusion 4000 Note: Medfusion Syringe Pump Sold Separately