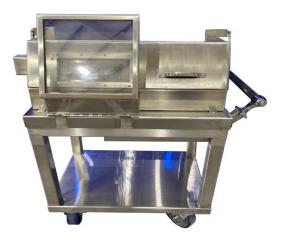

## Medfusion Pump Cart with Injection Pump Shield

Pump Cart and Pump Shield

- .5" Lead Thickness on Front, Top and Bottom
- 1" Lead Thickness in Back
- 2" Lead Thickness on both Sides
- Pull-out Drawer located on side with push handle
- 6" Casters (2 Swivel, 2 Locking)
- Dimensions: 32.25" W x 43.5" H x 20" D

Sliding L-Block

- 12.5" W x 15.5" H
- (2) pieces 12" x 12" Leaded Glass

Injection Pump Shield Is Removable

MPC Medfusion Pump Cart with Injection Pump Shield With Removable Injection Pump Shield Note: Medfusion Syringe Pump is sold separately