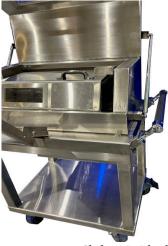

## Medfusion Pump Cart with Injection Pump Shield

Pump Cart and Pump Shield

- .5" Lead Thickness on Front, Top and Bottom
- 1" Lead Thickness in Back
- 2" Lead Thickness on both Sides
- Pull-out Drawer located on side with push handle
- 6" Casters (2 Swivel, 2 Locking)
- Dimensions: 32.25" W x 43.5" H x 20" D

Sliding L-Block

- 12.5" W x 15.5" H
- (2) pieces 12" x 12" Leaded Glass

Injection Pump Shield Is Removable

MPC Medfusion Pump Cart with Injection Pump Shield With Removable Injection Pump Shield Note: Medfusion Syringe Pump is sold separately