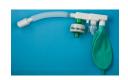

## Free Breathing Pulmonex<sup>™</sup> Hose Kit

- The Pulmonex Xenon System has negligible internal breathing resistance, yet excess breathing resistance can be due to improper hose apparatus to the patient, particularly if long, small diameter corrugated hoses are used
- Contains two 130-901, two 130-904 hose clamps, and a 130-902 non-rebreathing anesthesia valve

| 130-900 | Free Breathing Pulmonex Hose Kit                 |
|---------|--------------------------------------------------|
| 130-901 | "Clean-Bore" Hose, 36" L                         |
| 130-902 | Anesthesia Valve (Hans Rudolph, non-rebreathing) |
| 130-903 | Hose Adapter, 7/8" x 1 1/8" Dia                  |
| 130-904 | Hose Clamp                                       |