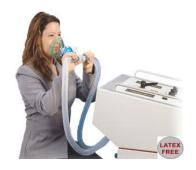

## Xenon-133 Rebreathing System

- 35 liter bag provides ample volume for patient maintenance and collects expired Xenon-133.
- This disposable system is constructed of a non-permeable plastic, thereby precluding xenon absorption or transfer through the device's components. The system is designed to accept any xenon syringe/gun administration system.