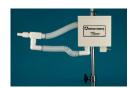

## Insta/Vent<sup>™</sup> Aero/Vent<sup>™</sup> Radioaerosol System

IV-600

IV-600M

Insta/Vent Single

Insta/Vent Plus

Aero/Vent Plus

Aero/Vent Jr (Pole Mount)

| IV-600PM | Insta/Vent System, with Mask, Two tube (24/case) |
|----------|--------------------------------------------------|
| IV-600P  | Insta/Vent Plus System, two tube (24/case)       |

| AV-400+  | Aero/Vent Plus System, single tube (24/case)  |
|----------|-----------------------------------------------|
| IV-601-A | Insta/Vent or Insta/Vent Plus Portable Shield |

| AV-400+M | Aero/Vent Plus System, with Mask, single tube (24/case |
|----------|--------------------------------------------------------|
| AV-501A  | Aero/Vent Plus or Aero/Vent Max Portable Shield        |
| ATT FOO  | A (NT (NT T T. 1 . (24/)                               |

Insta/Vent System, single tube, (24/case)

Insta/Vent System, with Mask, single tube (24/case)

| AV-500 | Aero/ | Vent I | Max | Two | Tube | (24/case) |
|--------|-------|--------|-----|-----|------|-----------|
|        |       |        |     |     |      |           |

| AV-100HM | Aero/Vent Jr Two Tube with Mask (24/case) |
|----------|-------------------------------------------|
| AV-100H  | Aero/Vent Jr System, two tube (24/case)   |
| AV-101A  | Aero/Vent Jr Portable Shield (Pole Mount) |