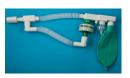

## Free Breathing Pulmonex<sup>™</sup> Hose Kit

- The Pulmonex Xenon System has negligible internal breathing resistance, yet excess breathing resistance can be due to improper hose apparatus to the patient, particularly if long, small diameter corrugated hoses are used
- Contains two 130-901, two 130-904 hose clamps, and a 130-902 non-rebreathing anesthesia valve

| 130-900 | Free Breathing Pulmonex Hose Kit                 |
|---------|--------------------------------------------------|
| 130-901 | "Clean-Bore" Hose, 36" L                         |
| 130-902 | Anesthesia Valve (Hans Rudolph, non-rebreathing) |
| 130-903 | Hose Adapter, 7/8" x 1 1/8" Dia                  |
| 130-904 | Hose Clamp                                       |