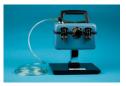

## Xenon-133 Rebreathing System

- 35 liter bag provides ample volume for patient maintenance and collects expired Xenon-133.
- This disposable system is constructed of a non-permeable plastic, thereby precluding xenon absorption or transfer through the device's components. The system is designed to accept any xenon syringe/gun administration system.