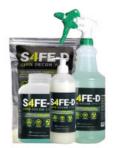

Bind-It Decontaminant Spray Cleaner - 32 oz bottles, Case of 12

LTI031

Decontaminant Wipes, 50/Package

Patient Care Packs allow patients to safely and effectively minimize and remove contamination from their isolation areas.

- The 16oz Hand Soap will accommodate many hand washings over the course of the patient's post treatment period and can be used in the shower
- The Ready-To-Use Spray is ready to use on the bathroom sink, bathtub/shower
- The Concentrate is ideal for cleaning the sink, bathtub/shower and toilet bowl (the largest typical point of contamination)

LTIHCP

Patient Care Pack

Includes: 1 Bottle of 16 oz S4FE-D CRBN Decon Soap

1 Bottle of 32 oz S4FE-D CRBN Decon Spray

1 Bottle of 16 oz S4FE-D CRBN Decon Concentrate

1 Bag of S4FE-D CRBN Decon Wipes