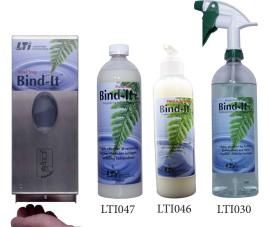

LTI051

LT1051

Bind-It Decontamination Introductory Kit

- (1) Touch-free dispenser
- (1) Bind-It Hand Soap- 32 oz bottle
- (1) Bind-It Decontaminant Spray 32 oz bottle

LTI046

LTI047

LTI030

Bind-It Decontaminant Hand Soap - 8 oz bottles, Case of 12 Bind-It Decontaminant Hand Soap - 32 oz bottles, Case of 12

Bind-It Decontaminant Spray Cleaner - 32 oz bottles, Case of 12

LTI031

Decontaminant Wipes, 50/Package

Patient Care Packs allow patients to safely and effectively minimize and remove contamination from their isolation areas.