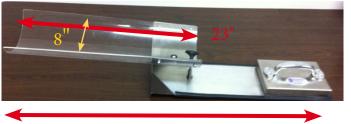

41 1/4"

 Specifications:
 41 1/4" L x 8" W x 6.5" H

 Weight:
 34 lb

PH-1 Single/Dual Head QC Phantom Holder