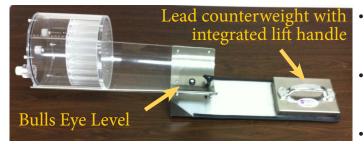

## QC Phantom Holder

- Durable stainless steel construction
- Adjustable phantom support platform with bulls eye level ensure fast easy leveling
- Integrated table stop ensures the holder and the phantom are square to the imaging table
- The end position of the phantom provides necessary clearance for imaging detector rotation
- Easy to clean and totally non-absorbent
- Compatible with the ACR Flangeless Deluxe Jaszczak Phantom or phantoms with a similar radius design
- Includes built-in lead counterweight for secure cantilevered style positioning of the phantom