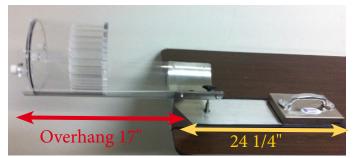

 Specifications:
 41 1/4" L x 8" W x 6.5" H

 Weight:
 34 lb

PH-1 Single/Dual Head QC Phantom Holder