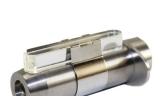

## Latchkey Syringe Shields

- Covers the entire length of the syringe barrel
- Securely attaches with a twist into the latchkey end
- 2.0 mm tungsten
- No Screws, Pins or Springs
- For BD Syringes only

| NMC-237-E<br>NMC-238-E    | Without Lead Glass Window<br>Latchkey Syringe Shield, 3 cc without glass<br>Latchkey Syringe Shield, 5 cc without glass |
|---------------------------|-------------------------------------------------------------------------------------------------------------------------|
| NMC-237G-12<br>NMC-238G-E | With Lead Glass Window<br>Latchkey Syringe Shield, 3 cc with glass<br>Latchkey Syringe Shield, 5 cc with glass          |
| 237GLASS<br>LKG-E         | Replacement Glass:<br>Replacement glass for 3 cc<br>Replacement Glass - fits newer style 3 cc and 5 cc                  |