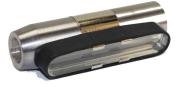

## Bullet Syringe Shields

- Simply insert syringe and twist, it locks in place
- Available with or without Lead Glass Window
- No Screws
- No Springs
- 2.0 mm tungsten

|          | Without Lead Glass Window                  |
|----------|--------------------------------------------|
| SSB3-2M  | Bullet Syringe Shield, 3 cc without glass  |
| SSB5-2M  | Bullet Syringe Shield, 5 cc without glass  |
| SSB10-2M | Bullet Syringe Shield, 10 cc without glass |
|          |                                            |

Shown with removable black protective rubber band

|           | With Lead Glass Window                  |
|-----------|-----------------------------------------|
| SSB3G-2M  | Bullet Syringe Shield, 3 cc with glass  |
| SSB5G-2M  | Bullet Syringe Shield, 5 cc with glass  |
| SSB20G-2M | Bullet Syringe Shield, 20 cc with glass |
|           |                                         |