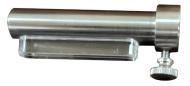

## Tungsten Syringe Shield

TU-1CC 2mm Tungsten Syringe Shield with Lead Glass, 1cc