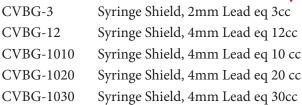

## ClearView Beta Gamma Syringe Shield

CVBG-5-2mm Syringe Shield, 2mm Lead eq 5cc

CVBG-5060Cu Syringe Shield, .25" Lead eq 50/60cc CVBG-5060Lu Syringe Shield, 4mm Lead eq 50/60cc CVBG-SCREW Replacement Screw for ClearView Syringe Shields