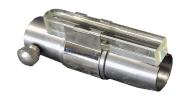

## Clip Style Syringe Shields

- Thumbscrew firmly holds syringe in place
- 2mm Tungsten with Lead Glass Window