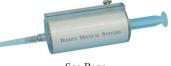

## Beta / Gamma Syringe Shield

Suitable for Ra-223 and ideal for Zevalin Y-90

- Lead and plastic shielding, designed for Beta / Gamma
- Suitable for Ra-223 Xofigo® and ideal for Zevalin Y-90
- 007-956 Barrel is constructed of .422" plastic, .062" lead, .125" plastic
- 007-957 Barrel is constructed of .25" plastic, .062" lead, .125" plastic

See Page For additional Beta Products

| 007-956 | Beta Syringe Shield, 1 cc  |
|---------|----------------------------|
| 007-957 | Beta Syringe Shield, 10 cc |
| 007-958 | Beta Syringe Shield, 20 cc |