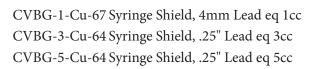

## Beta / Gamma Syringe Shield

Suitable for Ra-223 and ideal for Zevalin Y-90

- Lead and plastic shielding, designed for Beta / Gamma
- Suitable for Ra-223 Xofigo® and ideal for Zevalin Y-90
- 007-956 Barrel is constructed of .422" plastic, .062" lead, .125" plastic
- 007-957 Barrel is constructed of .25" plastic, .062" lead, .125" plastic