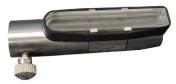

## ClearView Beta Gamma Syringe Shield

CVBG-5-2mm Syringe Shield, 2mm Lead eq 5cc

CVBG-5060Cu Syringe Shield, .25" Lead eq 50/60cc CVBG-5060Lu Syringe Shield, 4mm Lead eq 50/60cc CVBG-SCREW Replacement Screw for ClearView Syringe Shields