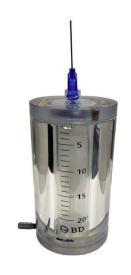

## ClearView Beta Gamma Syringe Shield

CVBG-5-2mm Syringe Shield, 2mm Lead eq 5cc

CVBG-5060Cu Syringe Shield, .25" Lead eq 50/60cc CVBG-5060Lu Syringe Shield, 4mm Lead eq 50/60cc CVBG-SCREW Replacement Screw for ClearView Syringe Shields