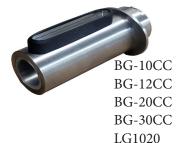

## Tungsten Beta/Gamma Syringe Shields

Tungsten & Plastic with Lead Glass Window

Tungsten Beta/Gamma Syringe Shield with Lead Glass, 10cc for BD Syringes Tungsten Beta/Gamma Syringe Shield with Lead Glass, 12cc for Monoject Syringes Tungsten Beta/Gamma Syringe Shield with Lead Glass, 20cc for BD Syringes Tungsten Beta/Gamma Syringe Shield with Lead Glass, 30cc for BD Syringes Lead Glass Replacement for 10 & 20 cc Syringe Shields