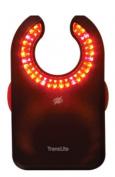

## Veinlite LED<sup>+®</sup>

The Veinlite LED<sup>+</sup> offers an optimum viewing area and the highest contrast for vein imaging. The wide C-shaped design stretches the skin for easy needle insertion and stops the vein from rolling during access.

- 28 bright light emitting diodes (LEDs)22 Orange LEDs for superficial veins
- 6 Red LEDs for deeper veins, darker skin
- 27 mm area of illumination

Dimensions: 3.75" L x 2" W x 1" Thick

**Power:** Rechargeable lithium-ion battery

Weight: 3 oz

007-275-P Veinlite LED Plus

Includes: 50 disposable plastic covers, battery charger,

light shield and pediatric adapter

007-276-P Replacement disposable plastic covers, 50/pkg

For Original Veinlite LED and Veinlite LED Plus