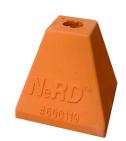

## NeRD Needle Recapper

This innovative needle recapping device facilitates OSHA compliant one-handed needle recapping.

- Suction cup base provides stable positioning
- Accepts most needle brands, sizes and gauges
- Small size makes it easily transportable and won't clutter the work area
- Made of solid rubber in a highly visible color
- Easily cleaned and decontaminated

Dimensions: 1.5" W x 1.5" L x 1.25" H

NMC-600 NeRD Needle Recapper