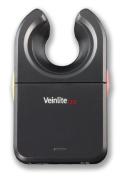

## Veinlite LED<sup>+®</sup>

The Veinlite LED<sup>+</sup> offers an optimum viewing area and the highest contrast for vein imaging. The wide C-shaped design stretches the skin for easy needle insertion and stops the vein from rolling during access.

- 28 bright light emitting diodes (LEDs)22 Orange LEDs for superficial veins
- 6 Red LEDs for deeper veins, darker skin
- 27 mm area of illumination

Dimensions: 3.75" L x 2" W x 1" Thick

**Power:** Rechargeable lithium-ion battery

Weight: 3 oz

007-275-P Veinlite LED Plus

Includes: 50 disposable plastic covers, battery charger,

light shield and pediatric adapter

007-276-P Replacement disposable plastic covers, 50/pkg

For Original Veinlite LED and Veinlite LED Plus