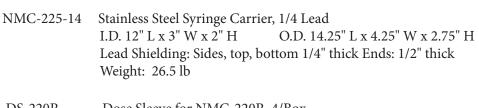

Lead Shielding: Sides, top, bottom 1/8" thick Ends: 1/4" thick
Weight: 10.5 lb

NMC-225-18 Stainless Steel Syringe Carrier, 1/8" Lead I.D. 12" L x 3" W x 2" H O.D. 13.875" L x 4.25" W x 2.75" H Lead Shielding: Sides, top, bottom 1/8" thick Ends: 1/4" thick Weight: 15.8 lb