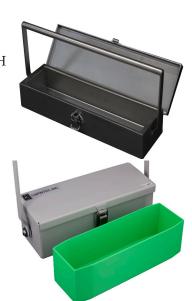

## Stainless Steel Syringe Carrier

• Constructed of stainless steel inside and out, completely enclosed lead, Not painted

• The lead walls are poured between the stainless steel so there is no exposed lead

• Used to store and transport syringes, vials or ampoules

The lid is overlapping with a latch to prevent streaming and opens 180°

NMC-220R Stainless Steel Syringe Carrier, 1/8" Lead
I.D. 9" L x 2" W x 2" H

| DS-179 | Dose Sleeve for 001-179, 4/Box   |
|--------|----------------------------------|
| DS-181 | Dose Sleeve for 001-181, 4 / Box |
| DS-180 | Dose Sleeve for 001-180, 4/Box   |
| DS-182 | Dose Sleeve for 001-182, 4/Box   |