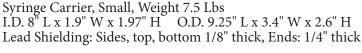

## Lead-Lined Syringe Carriers

Two sizes, each offered in 1/8" and 1/4" lead shielding for added protection

| 001-179 | Syringe Carrier, Large, Weight 11.3 Lbs<br>I.D. 8.25" L x 3" W x 2.9" H O.D. 9.5" L x 4.4" W x 3.5" H<br>Lead Shielding: Sides, top, bottom 1/8" thick, Ends: 1/4" thick |
|---------|--------------------------------------------------------------------------------------------------------------------------------------------------------------------------|
| 001-181 | Syringe Carrier, Small, Weight 7.5 Lbs                                                                                                                                   |