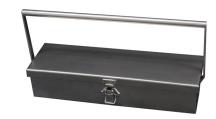

## Stainless Steel Syringe Carrier

• Constructed of stainless steel inside and out, completely enclosed lead, Not painted

• The lead walls are poured between the stainless steel so there is no exposed lead

• Used to store and transport syringes, vials or ampoules

The lid is overlapping with a latch to prevent streaming and opens 180°

NMC-220R Stainless Steel Syringe Carrier, 1/8" Lead
I.D. 9" L x 2" W x 2" H