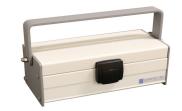

## For PET

| 001-180 | Syringe Carrier, Large, Weight 17 Lbs                           |
|---------|-----------------------------------------------------------------|
|         | I.D. 7.7" L x 2.6" W x 2.7" H O.D. 9.5" L x 4.4" W x 3.5" H     |
|         | Lead Shielding: Sides, top, bottom 1/4" thick, Ends: 1/2" thick |