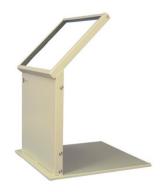

## Standard L Block Shield

• Dimensions: 26" H x 18.5" W x 18.5" D

• .5" Lead Shielding

• Weight: 100 lb

 $\bullet$  The lead glass of the Standard L Block Shield is 1/4" thick, which is equivalent to 1/16 inches of lead thickness

• Density of lead is 11.34 g/cm<sup>3</sup>

5130-2090 Standard L Block Shield for Nuclear Med

7310-1305 Side Shields for Standard "L" Shield