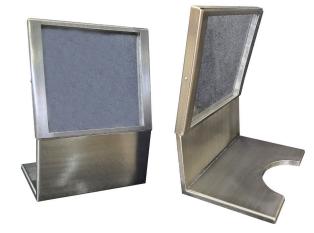

## L-Block for Nuclear Medicine

• 0.5" Lead in the bottom and front of unit

• Lead Glass 12" x 12"

• 3.6mm Lead Equivalency

• Bite Cut Out for Dose Calibrator Chamber

Width: 13.75"Depth: 10.25"Height: 19.125"

• 75 lbs total including lead glass

## NMLB-BCO L-Block for Nuclear Medicine with Bite Cut Out