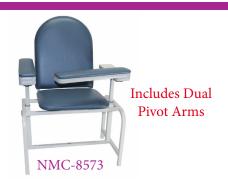

NMC-8572 Padded Phlebotomy Chair with drawer
NMC-8573 Padded Phlebotomy Chair, no drawer
NMC-8574XL XL Padded Phlebotomy Chair with drawer
NMC-8575XL XL Padded Phlebotomy Chair, no drawer
NMC-66002RB XXL Padded Phlebotomy Chair with drawer
NMC-6320 Adjustable Height Phlebotomy Chair with draw

Dual Adjustable Armrests: 28.25" - 34.25"

Overall Height: 36.5"
Overall Width: 40.25"
Seat Height: 22.5"
Seat Width: 24.25"
Seat Depth: 18.5"

Adjustable Armrest: 28.25" - 34.25"