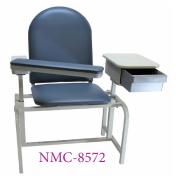

NMC-8572 Padded Phlebotomy Chair with drawer
NMC-8573 Padded Phlebotomy Chair, no drawer
NMC-8574XL XL Padded Phlebotomy Chair with drawer
NMC-8575XL XL Padded Phlebotomy Chair, no drawer
NMC-66002RB XXL Padded Phlebotomy Chair with drawer
NMC-6320 Adjustable Height Phlebotomy Chair with draw

Overall Height: 44.5" Overall Width: 35" Seat Height: 22.5" Seat Width: 18.75" Seat Depth: 18.5"

Adjustable Armrest: 28.25" - 34.25"

Weight Capacity: 300 lbs

Color: Blueridge Vinyl

Overall Height: 44.5" Overall Width: 29" Seat Height: 22.5" Seat Width: 18.75" Seat Depth: 18.5"