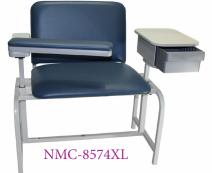

NMC-8572 Padded Phlebotomy Chair with drawer
NMC-8573 Padded Phlebotomy Chair, no drawer
NMC-8574XL XL Padded Phlebotomy Chair with drawer
NMC-8575XL XL Padded Phlebotomy Chair, no drawer
NMC-66002RB XXL Padded Phlebotomy Chair with drawer
NMC-6320 Adjustable Height Phlebotomy Chair with draw

## X-Large Phlebotomy Chairs

Weight Capacity: 450 lbs

Color: Blueridge Vinyl

Overall Height: 36.5" Overall Width: 34" Seat Height: 22.5" Seat Width: 24.25" Seat Depth: 18.5"

Dual Adjustable Armrests: 28.25" - 34.25"