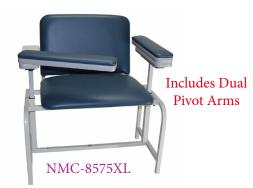

NMC-8572 Padded Phlebotomy Chair with drawer
NMC-8573 Padded Phlebotomy Chair, no drawer
NMC-8574XL XL Padded Phlebotomy Chair with drawer
NMC-8575XL XL Padded Phlebotomy Chair, no drawer
NMC-66002RB XXL Padded Phlebotomy Chair with drawer
NMC-6320 Adjustable Height Phlebotomy Chair with draw

## X-Large Phlebotomy Chairs

Weight Capacity: 450 lbs

Color: Blueridge Vinyl

Overall Height: 36.5" Overall Width: 34" Seat Height: 22.5" Seat Width: 24.25" Seat Depth: 18.5"

Dual Adjustable Armrests: 28.25" - 34.25"