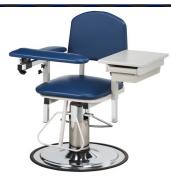

## Adjustable Height Phlebotomy Chair

Weight Capacity: 300 lbs

Color: Blueridge Vinyl

NMC-6320

Overall Width: 38"

**Seat Height:** 20.25" to 27.5"

Seat Width: 21" Seat Depth: 19.5"

Adjustable Armrests: 7" Range

NMC-8572 Padded Phlebotomy Chair with drawer
NMC-8573 Padded Phlebotomy Chair, no drawer
NMC-8574XL XL Padded Phlebotomy Chair with drawer
NMC-8575XL XL Padded Phlebotomy Chair, no drawer
NMC-66002RB XXL Padded Phlebotomy Chair with drawer
NMC-6320 Adjustable Height Phlebotomy Chair with draw