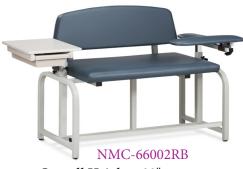

Overall Height: 33"
Overall Width: 53"
Seat Height: 20"
Seat Width: 35"
Seat Depth: 21"
Adjustable Armrests: 33"-39"

34

XX-Large
Phlebotomy Chair
Weight Capacity: 700 lbs

Color: Blueridge Vinyl

NMC-8572 Padded Phlebotomy Chair with drawer
NMC-8573 Padded Phlebotomy Chair, no drawer
NMC-8574XL XL Padded Phlebotomy Chair with drawer
NMC-8575XL XL Padded Phlebotomy Chair, no drawer
NMC-66002RB XXL Padded Phlebotomy Chair with drawer
NMC-6320 Adjustable Height Phlebotomy Chair with draw