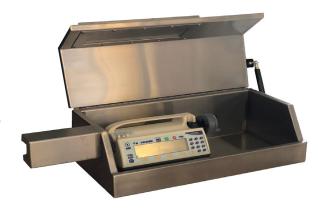

## Medfusion Injection Pump Shield

Designed to reduce exposure during the injection of radionuclides that require an infusion protocol using Medfusion 4000 Syringe Injection Pump

Stainless Steel Interior and Exterior

.5" Lead Shielding with Stainless Steel exterior

Lead glass window with clear visibility of syringe

• Window Dimensions: 10" W x 2.5" H x .31" Thick

• Inner Dimensions: 18.5" W x 6.5625" H x 8.75"D

Overall Dimensions: 27.875" W x 9.3125" H x 10.25" D

• Weight: 175 lb

007-MEDF Injection Pump Shield for Medfusion 4000

Note: Medfusion Syringe Pump Sold Separately