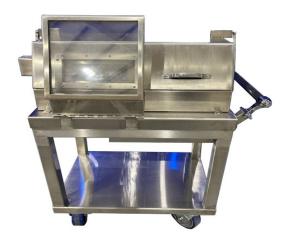

## Medfusion Pump Cart with Injection Pump Shield

Pump Cart and Pump Shield

- .5" Lead Thickness on Front, Top and Bottom
- 1" Lead Thickness in Back
- 2" Lead Thickness on both Sides
- Pull-out Drawer located on side with push handle
- 6" Casters (2 Swivel, 2 Locking)
- Dimensions: 32.25" W x 43.5" H x 20" D

Sliding L-Block

- 12.5" W x 15.5" H
- (2) pieces 12" x 12" Leaded Glass

Injection Pump Shield Is Removable

MPC Medfusion Pump Cart with Injection Pump Shield

With Removable Injection Pump Shield

Note: Medfusion Syringe Pump is sold separately