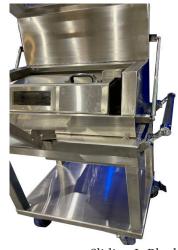

## Medfusion Pump Cart with Injection Pump Shield

Pump Cart and Pump Shield

- .5" Lead Thickness on Front, Top and Bottom
- 1" Lead Thickness in Back
- 2" Lead Thickness on both Sides
- Pull-out Drawer located on side with push handle
- 6" Casters (2 Swivel, 2 Locking)
- Dimensions: 32.25" W x 43.5" H x 20" D

Sliding L-Block

- 12.5" W x 15.5" H
- (2) pieces 12" x 12" Leaded Glass

Injection Pump Shield Is Removable

MPC Medfusion Pump Cart with Injection Pump Shield

With Removable Injection Pump Shield

Note: Medfusion Syringe Pump is sold separately