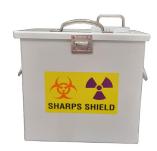

## For Beta and Gamma Radiation

A simple way to dispose of used syringes that may be contaminated with low-energy gamma and beta radiation residue

Constructed of steel lined with .125" lead and 0.5" Plastic which attenuates gamma radiaion, beta radiation and errant bremsstrahlung

Outer Dims: 11" D x 14" W x 15" H Inner Dims.: 7.125" D x 12" W x 12" H .125" lead, 0.5" Plastic Shielding:

SCS-255 Specifications:

Security: Key-locked Finish: Powder coat Weight: 78 lbs

Sharps Container: 039-338, 039-387,

039-388

SCS-255 Sharps Container Shield, Beta/Gamma

Monoject Container, 4 qt, 10/pkg 039-338

Fits SCS-125, 039-326, SCS-235 and SCS-255

039-387 Monoject Container, 8 qt, 10/pkg 039-388 Monoject Container, 8 qt, 20/pkg Fits SCS-125, 039-326 and SCS-255