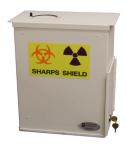

Lead Shielding: .5" thick Security: Key-locked Powder coat Finish: 160 lb Weight:

SHARPS SHIELD

SCS-235 Dual Shield Specifications: Outer Dims: 12" W x 7.375" L 16.75" H Inner Dims: 11.5" W x 7" L x 14.875" H

.125" Lead Shielding: Finish: Powder coat 60 lb Weight: **Sharps Containers:** 

Uses two 039-338

| SCS-125 | Sharps Container Shield, 1/8" lead                                          |
|---------|-----------------------------------------------------------------------------|
| SCS-235 | Dual Sharps Container Shield, 1/8" lead                                     |
| 039-326 | High Energy Sharps Container 1/2" lead                                      |
|         |                                                                             |
| 039-338 | Monoject Container, 4 qt, 10/pkg Fits SCS-125, 039-326, SCS-235 and SCS-255 |
| 039-387 | Monoject Container, 8 qt, 10/pkg                                            |
| 039-388 | Monoject Container, 8 qt, 20/pkg Fits SCS-125, 039-326, SCS-255 and SCS-235 |
| NMC-182 | Sharps Container, 6.2 at, 12/pkg Fits SCS-225                               |