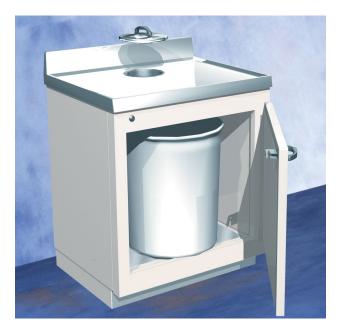

## Waste Cabinet

- Designed for storing "non-sharps" radioactive waste
- Spacious chute with shielded cover allows waste to be dropped directly into a polyethylene container prior to decay and disposal

#### Specifications:

| Dimensions:     | 30.5" W x 24" D x 36.5" H             |
|-----------------|---------------------------------------|
| Lead Shielding: | 1/4", 1/2" or 1" thick on all 6 sides |
| Chute:          | 6.5" diameter with                    |
|                 | 1/2" thick lead shielded cover        |
| Container:      | 22" H x 17" diameter polyethylene,    |
|                 | 16 gal capacity                       |
| Door:           | Key-locked                            |
| Countertop:     | Stainless steel with 4" backsplash    |
|                 | and 1/2" spillproof lip               |
| Finish:         | Powder coat                           |
| Weight:         | 244-150: 913 lb                       |
| -               | 244-151: 1282 lb                      |
|                 | 244-152: 2290 lb                      |