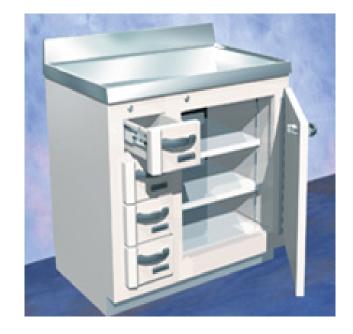

# Decay and Storage Cabinet

- Performs two functions
- Radioisotopes can be safely stored in drawers
- Cupboard section is for the storage of decaying material
  Drawers are easily removed for cleaning and
- Drawers are easily removed for cleaning and decontamination
- Decay section includes two heavy duty adjustable shelves

#### Specifications:

| Dimensions:        | 36.5" W x 24" D x 36.5" H             |
|--------------------|---------------------------------------|
| Lead Shielding:    | 1/4", 1/2" or 1" thick on all 6 sides |
| Drawer Dimensions: | I.D.: 6" W x 11.88" D x 4.5" H        |
| Shelf Dimensions:  | 22" W x 18" D                         |
| Door & Drawers:    | Key-locked                            |
| Countertop:        | Stainless steel with 4" backsplash    |
| -                  | and 1/2" spillproof lip               |
| Finish:            | Powder coat                           |
| Weight:            | 244-160: 1103 lb                      |
| 0                  | 244-161: 1421 lb                      |
|                    | 244-162: 2500 lb                      |
|                    |                                       |