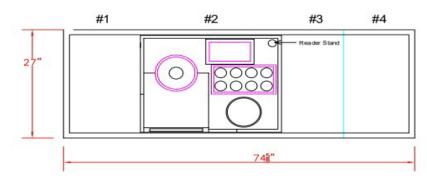

• Three Drawer Compartment: Drawer inside dimensions: 10.5" W x 24" D x 7.5" H

Left side Compartment: 15.5" W x 25" D x 26 3/4" H

1/4" Lead inside and slide out tray

1/2" Lead Lined Dose Calibrator chamber box

• Second Compartment from left: 15 3/4" W x 25" D x 26 3/4" H

1/2" lead-lined Wipe Test Counter Chamber shield

1/4" lead-lined Sharps Container shield

Pig Holder

• Third Compartment from left: Single Door with 1 Adjustable Shelf 100 Lbs Capacity

• Right Compartment: Single Door for Flood Sources

MC-6051 Lead-lined Modular Cabinet