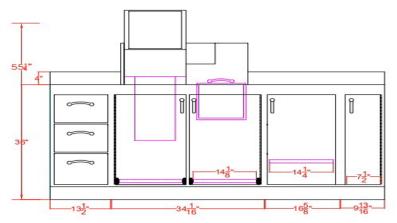

• Three Drawer Compartment: Drawer inside dimensions: 10.5" W x 24" D x 7.5" H

Left side Compartment: 15.5" W x 25" D x 26 3/4" H

1/4" Lead inside and slide out tray

1/2" Lead Lined Dose Calibrator chamber box

• Second Compartment from left: 15 3/4" W x 25" D x 26 3/4" H

1/2" lead-lined Wipe Test Counter Chamber shield

1/4" lead-lined Sharps Container shield

Pig Holder

• Third Compartment from left: Single Door with 1 Adjustable Shelf 100 Lbs Capacity

• Right Compartment: Single Door for Flood Sources

MC-6051 Lead-lined Modular Cabinet