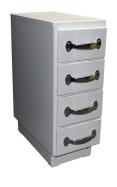

## Four Drawer Storage Cabinet

• Four Drawer Radioisotope Storage Cabinet

• 1/4" Lead, 1/2" Lead, or 1" Lead

• Stainless Steel Inside & Outside

• Exterior Dimensions: 12" W x 36" H x 24" D

• Custom Configurations are Available

| PTI-SC14 | Four Drawer Storage Cabinet, 1/4" Lead, 300 Lbs |
|----------|-------------------------------------------------|
| PTI-SC12 | Four Drawer Storage Cabinet, 1/2" Lead, 525 Lbs |
| PTI-SC1  | Four Drawer Storage Cabinet, 1" Lead, 975 Lbs   |