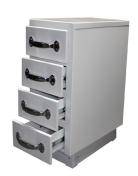

## Four Drawer Storage Cabinet

• Four Drawer Radioisotope Storage Cabinet

• 1/4" Lead, 1/2" Lead, or 1" Lead

• Stainless Steel Inside & Outside

• Exterior Dimensions: 12" W x 36" H x 24" D

• Custom Configurations are Available

| PTI-SC14 | Four Drawer Storage Cabinet, 1/4" Lead, 300 Lbs |
|----------|-------------------------------------------------|
| PTI-SC12 | Four Drawer Storage Cabinet, 1/2" Lead, 525 Lbs |
| PTI-SC1  | Four Drawer Storage Cabinet, 1" Lead, 975 Lbs   |