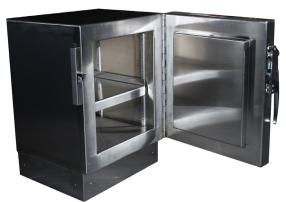

## Lead-Lined Storage Safe

- Stainless steel 2" lead-lined safe
- Key locked door
- This unit can be moved with a pallet jack
- Adjustable heavy duty shelf

## **Specifications:**

Outer Dimensions: 17.5" W x 17.5" D x 22" H Inner Dimensions: 13.25" W x 14" D x 14.5" H Shielding: 2" lead on all 6 sides Door latch: Key-locked

Weight: Key-locker 1,435 lbs

PTI-006 Lead-Lined Storage Safe, 2" lead