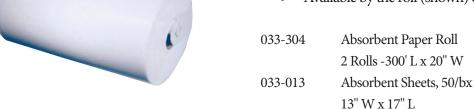

## Absorbent Paper

- Highly absorbent with plastic lining for fast, safe clean up
- Available by the roll (shown) or in pre-cut sheets

CP-1717 Collimeter Protectors 17" x 17" Perforated, 600ft

CP-1717D Dispenser for collimeter protectors