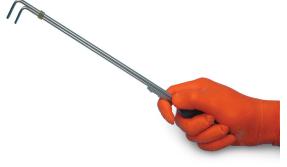

## **Niptongs**

- Niptongs are made of chrome-plated high carbon steel with hardwood handles
- Niptongs are excellent for handling small items in the hot lab
- No need to physically touch vials, ampules, etc.

011-012 Niptongs, 12" 011-036 Niptongs, 36"