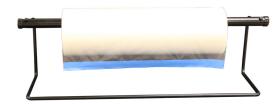

## Absorbent Paper

- Highly absorbent with plastic lining for fast, safe clean up
- Available by the roll (shown) or in pre-cut sheets

CP-1717 Collimeter Protectors 17" x 17" Perforated, 600ft

CP-1717D Dispenser for collimeter protectors