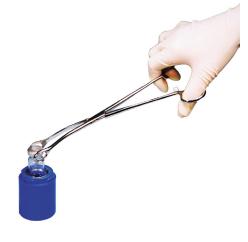

## Forceps

- Forceps are made of surgical grade steel
- Forceps are excellent for handling small items in the hot lab
- No need to physically touch vials, ampules, etc.

| 066-533 | Curved Locking Forceps, 9.5" L   |
|---------|----------------------------------|
| 066-535 | Straight Locking Forceps, 9.5" L |
| NMC-536 | Curved Non-locking Forceps 12.5" |