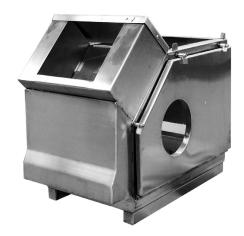

## PET - Class 5 Dose Dispensing Hood Features a 1 1/2" Lead-Lined L-Block

# **Includes Top Mounted HEPA Filter and Fan Assembly**

### CLASS5-LB-MT-PET

- 1 1/2" lead lining on the front
- 3/8" lead lining sides and back
- 1 1/2" lead lining on the bottom
- Rear mounted light is included
- Constructed of stainless steel with the encased lead
- Ample hole in each side for easy hand insertion
- Bottom hinged sides fold down to allow easy cleaning of the hood
- Top-mounted HEPA filter and fan assembly to provide the ISO Class 5 environment. Air is exhausted via openings in the front, back and sides

Combines a 1 1/2" Lead-Lined L-Block and a Lead-Lined Class 5 Dose Dispensing Hood into One Convenient Unit

#### CLASS5-LB-MT-PET Dimensions:

Glass: 8" x 8 x 4" lead glass viewing area

Dimensions: 15" W x 24" D x 27" H

Weight: 600 lbs

CLASS5-LB-MT-PET PET Class 5 Dose Dispensing Hood w/ Built-in L-Block