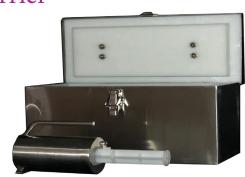

The lead is encased in a durable Lexan

001-788 Unit Dose Pig, Zevalin Y-90-Red 001-789

Unit dose Pig, Zevalin In-111-Blue

Beta / Gamma Syringe Carrier

- 1/8" Lead & 1/2" Polyethylene Shielding
- Stainless Steel Exterior
- Single Front latch
- Exterior Dimensions: 14" L x 6.5" W x 8.25" H (Including Handle)

BGSC-60 Beta / Gamma Syringe Carrier

10.3" L x 2.3" Diameter

10.3" L x 2.3" Diameter

0.09"

0.5"

8.2 lb

Dimensions:

Dimensions:

Lead Shielding:

Weight:

Weight:

Lead Shielding:

Acrylic Shielding: 0.36"