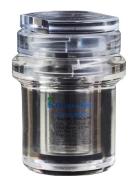

Accommodates all standard 10 ml evacuated vials including Zevalin

Dimensions:

Height (including lid): 3.3" 0.93" Inner Diameter: 0.43" Lexan Shielding: Weight: < 1 lb

**Y90-VS** Y-90 Vial Shield