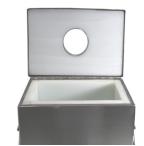

## Beta/Gamma Container Shield

- Stainless steel exterior
- Hinged lid

Dimensions:

11" W x 15" H x 8.25" D Exterior: 8.88" W x 9.75" H x 5" D Interior:

Weight: 79 lb

610R-8 Red Plastic Container, Quantity 8 610R-16 Red Plastic Container, Quantity 16 610R-32 Red Plastic Container, Quantity 32