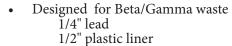

## Beta/Gamma Container Shield

- Stainless steel exterior
- Hinged lid

Dimensions:

11" W x 15" H x 8.25" D Exterior: 8.88" W x 9.75" H x 5" D Interior:

Weight: 79 lb

610R-8 Red Plastic Container, Quantity 8 610R-16 Red Plastic Container, Quantity 16 610R-32 Red Plastic Container, Quantity 32