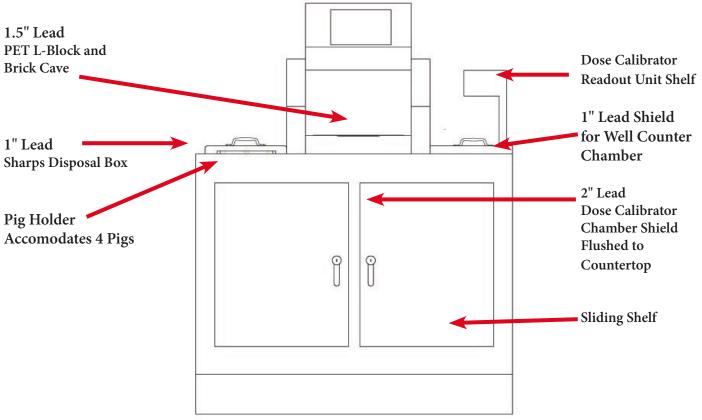

## PETSSC-WCP-1 PET Stainless Steel Cabinet, 1/4" lead

## Dose Calibrator Not Included

Dimensions: 45" W x 27" D x 52 1/2" H (Height is to top of L-Block.)

- Also available in 1/2" and 1" lead shielding
- Lockable front doors
- Shielded box for 610R container, 1" lead
- Shielded dose calibrator chamber, 2" lead
- Shielded well counter chamber, 1" lead
- Pig holder that accommodates 4 pigs
- PET L-Block 1.5" Lead in Front and 1" lead base with 8" x 8" x 4" lead glass
- Overlapping Lead brick cave, 2" lead

• Weight: 3392 lbs

Top View

\*\*Specifications Are Subject To Change\*\*