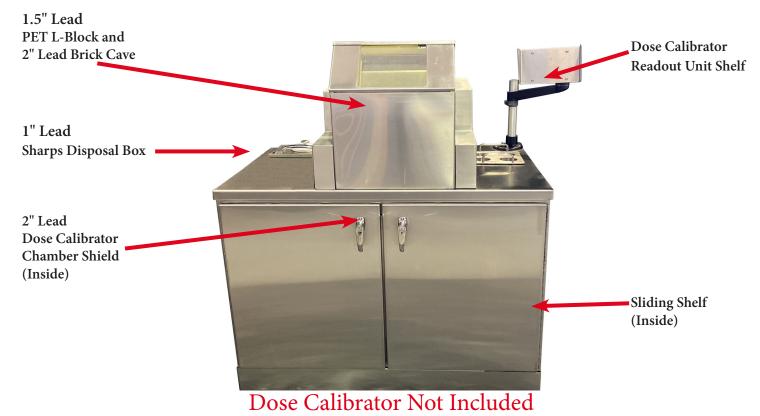

## PETSSC-1 PET Stainless Steel Cabinet, 1/4" lead

Dimensions:

45" W x 27" D x 52 1/2" H (Height is to top of L-Block.)

- Also available in 1/2" and 1" lead shielding
- Lockable front doors
- Shielded box for 610R container, 1" lead
- Shielded dose calibrator chamber, 2" lead
- Pig holder that accommodates 4 pigs
- PET L-Block 1.5" Lead in Front and 1" lead base with 8" x 8" x 4" lead glass
- Overlapping Lead brick cave, 2" lead
- Weight: 3192 lbs