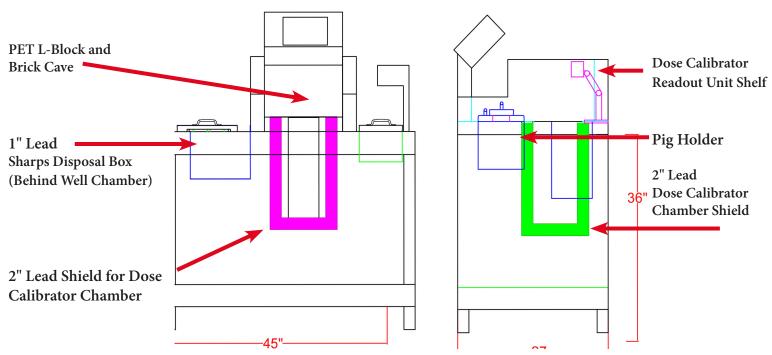

## PETSST-W1C PET Stainless Steel Table

## Dose Calibrator Not Included

Dimensions: 45" W x 27" D x 52 1/2" H

(Width does not include handle. Height is to top of L-Block.)

- Shielded box for 610R container, 1" lead
- Shielded dose calibrator chamber, 2" lead
- Shielded well counter chamber, 1" lead
- Pig holder that accommodates 4 pigs
- PET L-Block 1.5" Lead in Front and 1" lead base with 8" x 8" x 4" lead glass
- Overlapping Lead brick cave, 2" lead
- Weight 2042 lbs