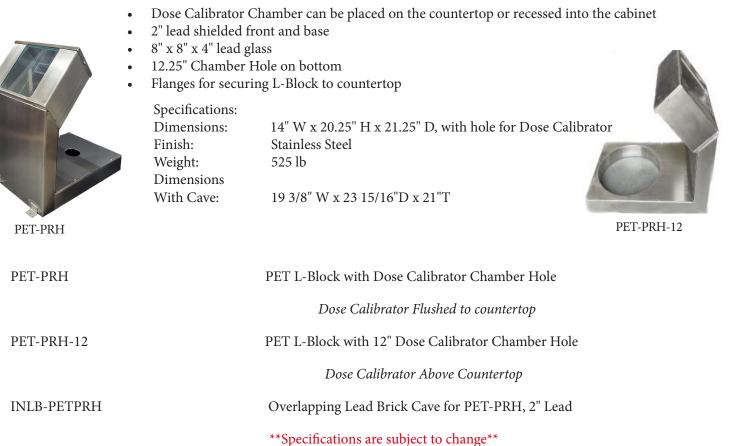

## PET L-Block with Dose Calibrator Chamber Hole

Call Pinestar toll-free 1-800-682-2226, to place an order