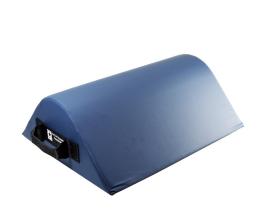

## Comfort Leg Rests

- 3 heights allow for positioning of patients of various heights
- 20" wide leg rest designed to deliver total support under the knees
- Integrated handle makes it easy to carry from place to place
- Antimicrobial fabric cover

CLR-805 5" H x 14" D x 20" W

Ideal for Patients 5 ft tall and under

CLR-807 7" H x 16" D x 20" W

Ideal for Patients 5 ft to 6 ft tall

CLR-810 10" H x 23" D x 20" W

Ideal for Patients 6 ft and taller