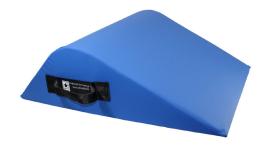

## Tapered Leg Rest

- Provides comfortable and complete support for patients lower extremities during supine procedures
- Consists of an anatomically correct, open cell foam support device covered in a medical grade fabric with an integrated carry handle
- Royal Blue Antimicrobial fabric cover with black carry handle

TAP-807 7" H x 24" D x 18" W

Ideal for Patients 5 ft to 6 ft tall

Care-Cleaning: Spray & wipe clean with any water based medical grade germicidal