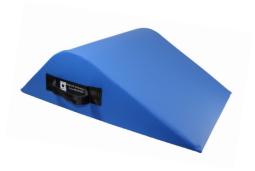

## Tapered Leg Rest

- Provides comfortable and complete support for patients lower extremities during supine procedures
- Consists of an anatomically correct, open cell foam support device covered in a medical grade fabric with an integrated carry handle
- Royal Blue Antimicrobial fabric cover with black carry handle

TAP-807 7" H x 24" D x 18" W

Ideal for Patients 5 ft to 6 ft tall

Care-Cleaning: Spray & wipe clean with any water based medical grade germicidal