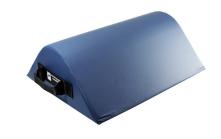

## Comfort Leg Rests

- 3 heights allow for positioning of patients of various heights
- 20" wide leg rest designed to deliver total support under the knees
- Integrated handle makes it easy to carry from place to place
- Antimicrobial fabric cover

CLR-805 5" H x 14" D x 20" W

Ideal for Patients 5 ft tall and under

CLR-807 7" H x 16" D x 20" W

Ideal for Patients 5 ft to 6 ft tall

CLR-810 10" H x 23" D x 20" W

Ideal for Patients 6 ft and taller