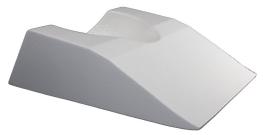

## Thyroid/Parathyroid Imaging Support

Dimensions: 14.5" W x 17.5" D x 4.5" H

- Provides optimal exposure of the neck
- Comfortable head rest
- Chin is tilted back for parathyroid and thyroid imaging
- Flat base will contour to fit most imaging tables
- Constructed of molded foam
- Seamless bacteriostatic coated surface is tough and fluid proof
- Wipes clean with standard germicidals
- Meets CAL 117 flammability standards

NMC-601U Thyroid/Parathyroid Imaging Support