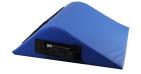

## Adjustable Neck/Head Support System

Ideal For Supine Imaging
Thyroid Salivary
Parathyroid Lymph Nodes

Total Dimensions: 14.25" W x 21" D x 9.5" H

 Technologist inspired to provide support of the head and shoulders while facilitating extension and exposure of the anterior neck

- Blue covering is fluid proof with a bacteriostatic additive, wipes clean with standard germicidals
- Meets Joint Commission and Flame Retardant Standards (CAL 177)

PTI-STP Adjustable Neck/Head Support System