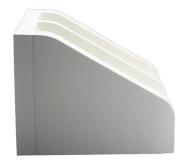

## Ankle/Feet/Leg Immobilizer

- Technologist inspired to provide support of the lower extremities, feet and ankles during medical imaging
- Ideal for SPECT/CT of the feet and ankles, bone scans, white blood cell imaging
- Closed end design facilitates fixed 90 degree positioning of the feet which minimizes motion and provides for repeatability of positioning
- Integrated divider wall separates extremities while providing lateral support
- Meets Joint Commission and Flame Retardant Standards (CAL 177)

Dimensions: 14" W x 18" D x 10" H

PTI-402-AFL Ankle/Feet/Leg Immobilizer