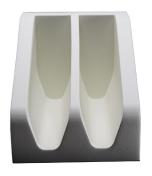

## Ankle/Feet/Leg Immobilizer

- Technologist inspired to provide support of the lower extremities, feet and ankles during medical imaging
- Ideal for SPECT/CT of the feet and ankles, bone scans, white blood cell imaging
- Closed end design facilitates fixed 90 degree positioning of the feet which minimizes motion and provides for repeatability of positioning
- Integrated divider wall separates extremities while providing lateral support
- Meets Joint Commission and Flame Retardant Standards (CAL 177)

Dimensions: 14" W x 18" D x 10" H

PTI-402-AFL Ankle/Feet/Leg Immobilizer