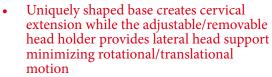

## Adjustable Neck/Head Support System

Ideal For Supine Imaging
Thyroid Salivary
Parathyroid Lymph Nodes

Total Dimensions: 14.25" W x 21" D x 9.5" H

 Technologist inspired to provide support of the head and shoulders while facilitating extension and exposure of the anterior neck