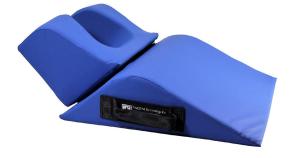

## Adjustable Neck/Head Support System

Ideal For Supine Imaging
Thyroid Salivary
Parathyroid Lymph Nodes

Total Dimensions: 14.25" W x 21" D x 9.5" H

 Technologist inspired to provide support of the head and shoulders while facilitating extension and exposure of the anterior neck

- Blue covering is fluid proof with a bacteriostatic additive, wipes clean with standard germicidals
- Meets Joint Commission and Flame Retardant Standards (CAL 177)

PTI-STP Adjustable Neck/Head Support System