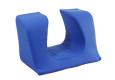

## Thyroid/Parathyroid Imaging Support

Dimensions: 14.5" W x 17.5" D x 4.5" H

- Provides optimal exposure of the neck
- Comfortable head rest
- Chin is tilted back for parathyroid and thyroid imaging
- Flat base will contour to fit most imaging tables
- Constructed of molded foam
- Seamless bacteriostatic coated surface is tough and fluid proof
- Wipes clean with standard germicidals
- Meets CAL 117 flammability standards

NMC-601U Thyroid/Parathyroid Imaging Support