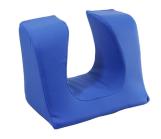

Head Positioning 6.75" H x 11.75" W x 10" L

NMC-102B Scan Coated- Black

Pressure Block

Special Procedure- Skull work 5.5" H x 7.3" W x 10" L

NMC-104B Scan Coated- Black

AP PA Adult Head Immobilizer

Head Immobilization in trauma, ER 7" H x 11" W x 9.25" L

PTI-408FPC Blue, Fluid Proof Cover

CT Head Holder

Head Support during supine imaging 5.5" H x 9" W x 10.5" L

CT-HH Scan Coated- Black

If you do not see the positioner you are looking for, give us a call and we can help you find the right product to position your patient.