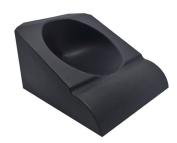

PTI-408FPC Blue, Fluid Proof Cover

CT Head Holder

Head Support during supine imaging 5.5" H x 9" W x 10.5" L

CT-HH Scan Coated- Black

If you do not see the positioner you are looking for, give us a call and we can help you find the right product to position your patient.