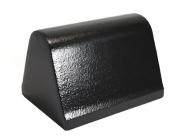

Head Positioning 6.75" H x 11.75" W x 10" L

NMC-102B Scan Coated- Black

Pressure Block

Special Procedure- Skull work 5.5" H x 7.3" W x 10" L

NMC-104B Scan Coated- Black

AP PA Adult Head Immobilizer

Head Immobilization in trauma, ER 7" H x 11" W x 9.25" L