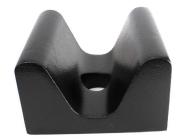

## Head & Neck

Positioners - Immobilizers - Blocks Specialty Applications Products

AP Head Immobilizer with Velcro Restraining Strap

Nuclear, MRI, CT 5" H x 9.75" W x 16" L

NMC-409B Scan Coated- Black

Adult Head Holder AP PA