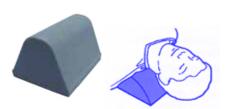

Adult Head Holder AP PA Head Positioning 6.75" H x 11.75" W x 10" L NMC-102NC Non-Coated NMC-102B Scan Coated- Black

Pressure Block Special Procedure- Skull work 5.5" H x 7.3" W x 10" L

NMC-104NC Non-Coated NMC-104 Scan Coated- White