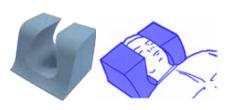

AP PA Adult Head Immobilizer Head Immobilization in trauma, ER 7" H x 11" W x 9.25" L Also available for Child and Infant, call for pricing.

PTI-408NC Non-Coated

This is a listing of our more popular Positioners.