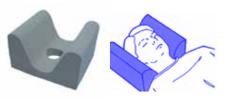

## Skull- Head- Neck

Positioners - Immobilizers - Blocks Specialty Applications Products

AP Head Immobilizer with Velcro restraining strap Nuclear, MRI, CT 5" H x 9.75" W x 16" L

NMC-409NC Non-Coated

NMC-409 Scan Coated- White