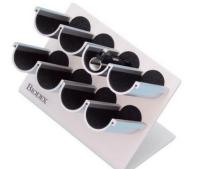

## **Syringe Shield Holder**

#### Don't let your syringe shields roll around on the counter!

- Protects your syringe shields from scratches or misplacement while freeing up extra work space
- Will support up to eight shields and is counterbalanced to prevent tipping

Dimensions: 7.5" W x 4" D x 6" H

Weight: 5 lb

Syringe Shield Holder