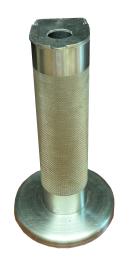

# Stainless Steel Shielded Syringe Holder

### Accommodates Shielded and Unshielded Syringes

- Constructed of lead shielding, encased in steel
- Shielding tapers from .25" to .5" lead
- Large diameter base ensures stability
- Stainless steel exterior
- Textured surface for improved grip

Dimensions: 6.5" H, I.D: .84" Dia x 5.6" H

Weight: 6 lb

SH-SS Stainless Steel Shielded Syringe Holder

007-999