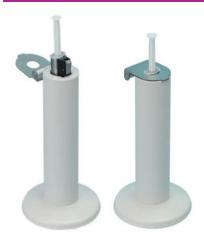

## **Shielded Syringe Holder**

### Accommodates Shielded and Unshielded Syringes

- Constructed of lead shielding, encased in steel
- Shielding tapers from .25" to .5" lead
- Large diameter base ensures stability
- Powder coated finish

Dimensions: 6.5" H, I.D: .84" Dia x 5.6" H

Weight: 6 lb

009-205 Shielded Syringe Holder